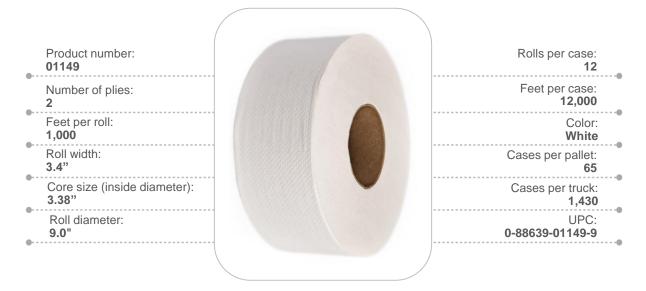

## PRODUCT SPECIFICATIONS

## Roses Jumbo Roll Bath Tissue 01149



## **Description**

Roses brand jumbo roll bath tissue provides superior value, quality, and selection for all commercial settings, including: foodservice, schools, lodging, and all government and public facilities. Featuring full embossing, soft touch, and multiple capacity options for low and high-traffic areas, Roses bath tissue is your first choice for reliability, cost control, and savings. Produced with 20%-60% post-consumer recycled content, Roses delivers consistency in performance, affordability, and universal compatibility.



1701 2nd St. SW Albuquerque, NM. 87102

• Phone: 505.842.0134



Fax: 505.214.5059