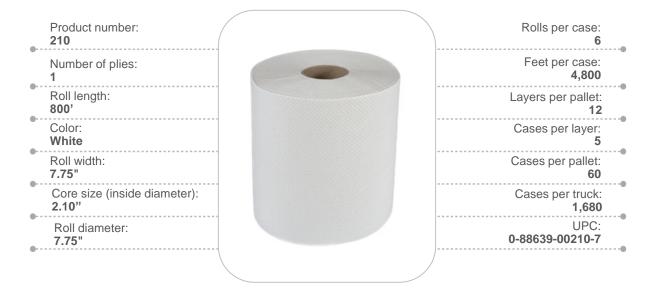

## PRODUCT SPECIFICATIONS

## **Roses Hardwound Roll Towel** 210



## **Description**

Ideal for foodservice, schools, lodging, and all government and public facilities, Roses white hardwound roll towels provide a high-value solution for all settings. Featuring full embossing, exceptional absorbency, and high capacity for high-traffic areas, these towels are your first choice for cost control and savings per foot. Produced with 40%-60% post-consumer recycled content, Roses hardwound towels deliver consistency in performance, with affordability and universal compatibility.



Contact:

1701 2nd St. SW Albuquerque, NM. 87102

• Phone: 505.842.0134



Fax: 505.214.5059