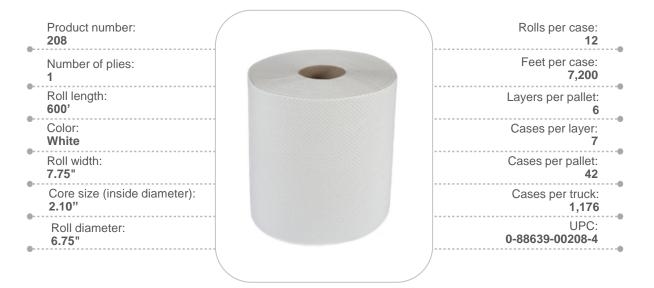

## PRODUCT SPECIFICATIONS

## **Roses Hardwound Roll Towel** 208

## **Description**

Ideal for foodservice, schools, lodging, and all government and public facilities, Roses white hardwound roll towels provide a high-value solution for all settings. Featuring full embossing, exceptional absorbency, and high capacity for high-traffic areas, these towels are your first choice for cost control and savings per foot. Produced with 40%-60% post-consumer recycled content, Roses hardwound towels deliver consistency in performance, with affordability and universal compatibility.