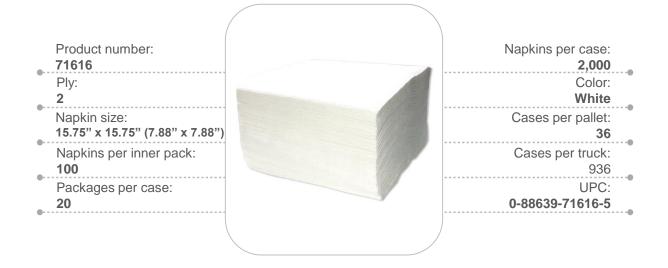

## PRODUCT SPECIFICATIONS

## Azalea ¼ Fold Quilted Dinner Napkins 71616



## **Description**

Azalea Legacy Series is our ultra-premium paper line, with the luxurious feel, vibrant appearance, and elite performance that your most discerning customers will appreciate. Appropriate for all food service environments, Azalea dinner napkins feature soft touch, full embossing, and high absorbency, and allow you to avoid laundering cloth napkins. Produced with 100% virgin fiber, Azalea quilted dinner napkins exceed expectation, and add a touch of class and elegance to any establishment.

Contact information:

7 1701 2nd St. SW Albuquerque, NM. 87102

Phone: 505.842.0134

Fax: 505.214.5059