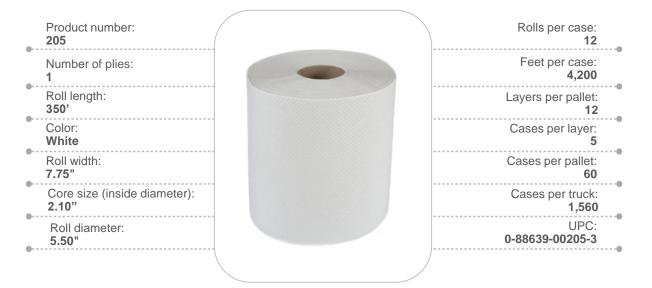

## PRODUCT SPECIFICATIONS

## **Roses Hardwound Roll Towel** 205



## **Description**

Ideal for foodservice, schools, lodging, and all government and public facilities, Roses white hardwound roll towels provide a high-value solution for all settings. Featuring full embossing, exceptional absorbency, and high capacity for high-traffic areas, these towels are your first choice for cost control and savings per foot. Produced with 40%-60% post-consumer recycled content, Roses hardwound towels deliver consistency in performance, with affordability and universal compatibility.



Contact:

1701 2nd St. SW Albuquerque, NM. 87102

• Phone: 505.842.0134



Fax: 505.214.5059